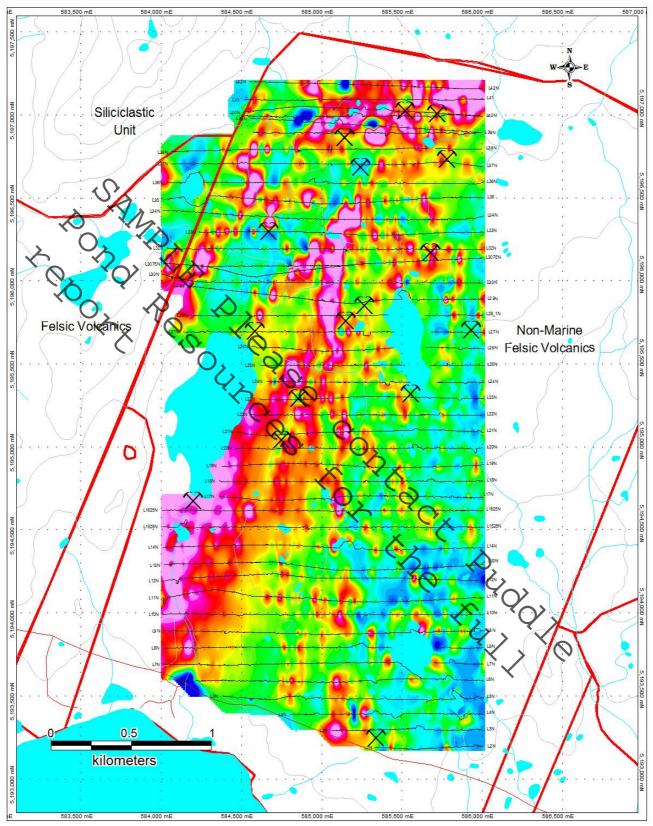

## BURIN PENINSULA, NEWFOUNDLAND

Dean Fraser, P.Geo. **RDF** Consulting Ltd.

May 08, 2016

51 Shelburne Street Paradise, NL, A1L 0N7 Phone: (709) 687-0535 Email: dfraser@nf.sympatico.ca

Figure 10: Heritage Grid TMI Magnetics with outline of Geology and Showings