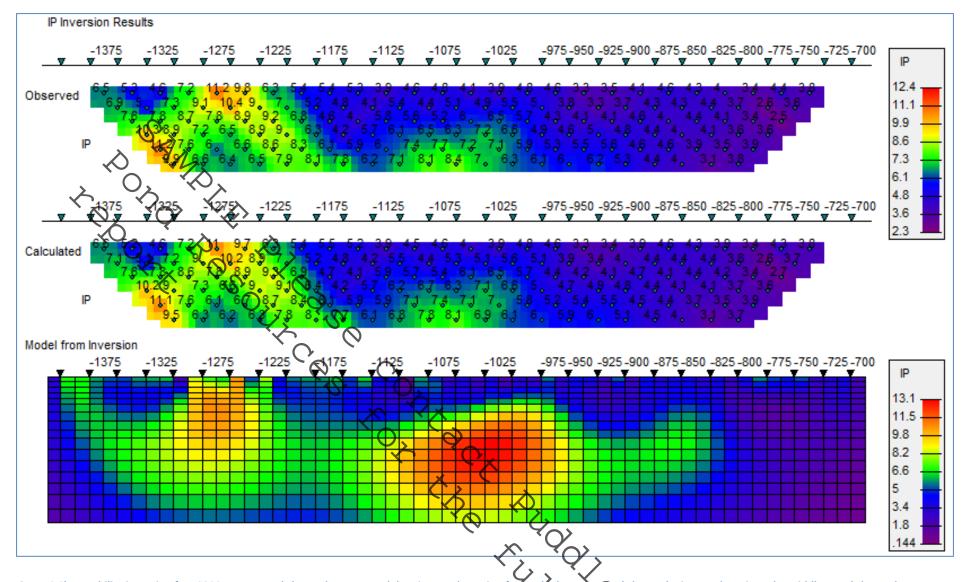

## PUDDLE POND RESOURCES LIMITED

FOR PUDDLE POND RESOURCES LIMITED

Figure 6 Chargeability inversion for L3300N. Top panel shows the measured data in pseudosection form. The bottom precise shows the inverted section. The middle panel shows the pseudosection data calculated from the model. The results illustrate that although the highest measured amplitudes are observed over the shallow anomaly at about -1275 a significantly stronger anomaly is responsible for the deeper source located near the centre of the section.