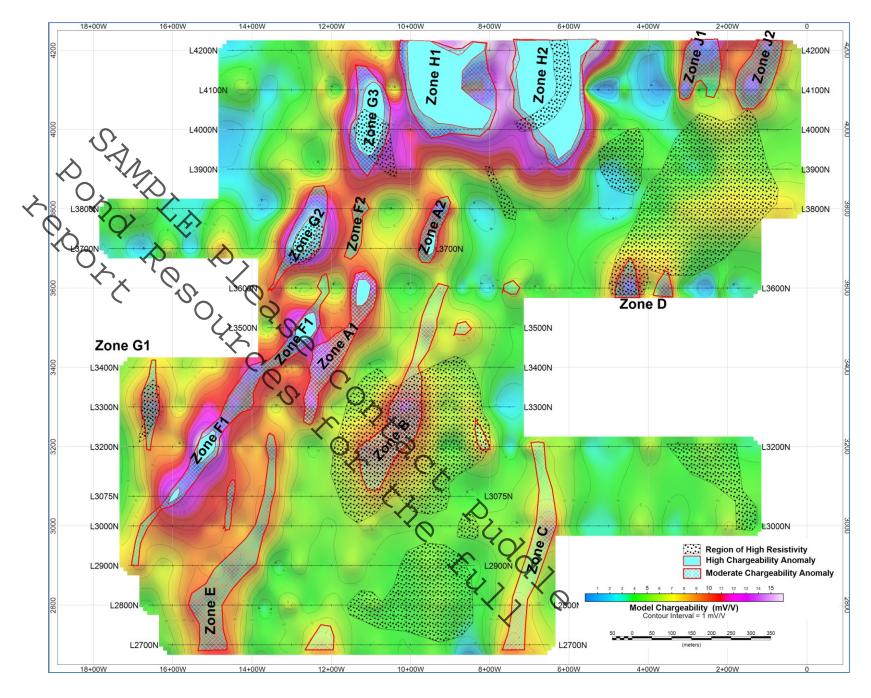

Figure 8 Interpreted anomalous chargeability and high resistivity zones on the 44m depth slice constructed from the 2D chargeability sections.